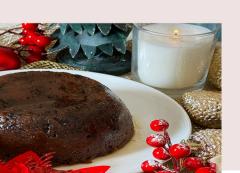

# Christmas Puddings

Plain:

 Small - Serves 4-6 ppl (650g)
 Rs 4400

 Medium - Serves 6-8 ppl (1220g)
 Rs 6900

With Brandy:

 Small - Serves 4-6 ppl (650g)
 Rs 5400

 Medium - Serves 6-8 ppl (1220g)
 Rs 7900