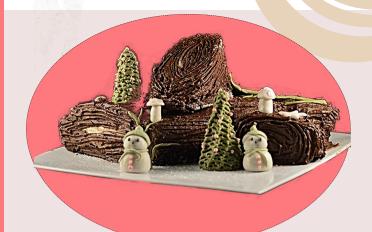

# Yule Logs

Traditional:

Small - Serves 4-6 ppl Rs 5900

Medium - Serves 6-8 ppl Rs 8800

Squidgy Yule Log \* Rs 9600

Berry Squidgy Yule Log Rs10500

(\*Gluten free chocolate cake with chocolate mousse and fresh crea