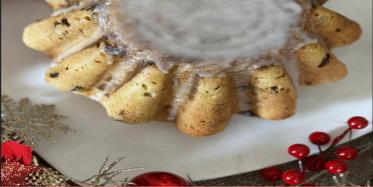

# Yule Logs

Traditional:

Small - Serves 4-6 ppl Rs 5900

Medium - Serves 6-8 ppl Rs 8800

Squidgy Yule Log \* Rs 9600

Berry Squidgy Yule Log Rs10500

(\*Gluten free chocolate cake with chocolate mousse and fresh crea