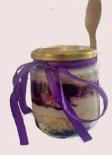

### Other Items

| Sicky Toffee Pudding (steamed) | Rs 5200    |
|--------------------------------|------------|
| Meringue Snowmen               | Rs 450     |
| Decorated Ginger Biscuit       |            |
| Each                           | Rs 480     |
| Bottle of 12                   | Rs 2400    |
| Cake Jar (Pick your flovour)   | Rs 650-850 |
| Chocolate Viennese Cookies     |            |
| Pack of 6                      | Rs 590     |
| Bottle of 18                   | Rs 1600    |
| Christmas Brownie Tree x $2$   | Rs 590     |
| Christmas Paris Brest Wreat    | Rs 4900    |
| Brandy Butter                  | Rs 1800    |
| Custard                        |            |
| Small                          | Rs 800     |
| Large                          | Rs 1800    |