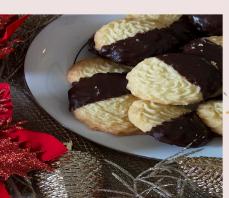

nds, colleagues or your loved ones











We follow traditional methods of baking

All our products are made with no artificial colours, flavours or additives to traditional receipes or our very own take on a good idea

The English Cake Compnay
The Cakery
15/18 Chitra Lane Colombo 5

One Galle Face Mall: LGk17

Havelock City Mall: B10A

Galle Fort, Galle: 56 Lighthouse Street

Tel: 0112 501344





# Christmas Menu

Order Before the 20th Dec! and get

10% OFF

ALL NATURAL GOODIES





Regular (4-6 people) Rs 15800

1 Small Christmas Pudding 1 Small Brandy butter 1 Small Yule Log 6 Meringue snowmen 6 Mince pies 6 Gingerbread Cookies



1 Regular Christmas Pudding
1 Brandy butter
1 Ginger and Lemon loaf
1 Yule Log
8 Meringue snowmen
8 Mince pies
8 Gingerbread Cookies

Or

Make your own





# Christmas Puddings

Plain:

 Small - Serves 4-6 ppl (650g)
 Rs 4400

 Medium - Serves 6-8 ppl (1220g)
 Rs 6900

With Brandy:

 Small - Serves 4-6 ppl (650g)
 Rs 5400

 Medium - Serves 6-8 ppl (1220g)
 Rs 7900

# Christmassy Cakes

| Christmas Cake                   |          |
|----------------------------------|----------|
| Small (500g)                     | Rs 4800  |
| Large (1kg)                      | Rs 6900  |
| Spiced Apple Streusel Cake       | Rs 7400  |
| Sticky Ginger Lemon Drizzle Loaf | Rs 4900  |
| Christmas Pudding Cheesecake     | Rs 10200 |
| Sticky Toffee Date Cake          | Rs 4900  |
| Christmas Pavlova (6-8ppl)       | Rs 7900  |

# Yule Logs

Traditional:

Small - Serves 4-6 ppl Rs 5900

Medium - Serves 6-8 ppl Rs 8800

Squidgy Yule Log \* Rs 9600

Berry Squ