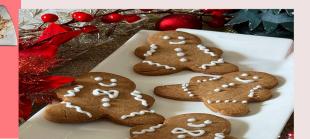

### Other Items

| Sicky Toffee Pudding (steamed) | Rs 5200    |
|--------------------------------|------------|
| Meringue Snowmen               | Rs 450     |
| Decorated Ginger Biscuit       |            |
| Each                           | Rs 480     |
| Bottle of 12                   | Rs 2400    |
| Cake Jar (Pick your flovour)   | Rs 650-850 |
| Chocolate Viennese Cookies     |            |
| Pack of 6                      | Rs 590     |
| Bottle of 18                   | Rs 1600    |
| Christmas Brownie Tree x $2$   | Rs 590     |
| Christmas Paris Brest Wreat    | Rs 4900    |
| Brandy Butter                  | Rs 1800    |
| Custard                        |            |
| Small                          | Rs 800     |
| Large                          | Rs 1800    |